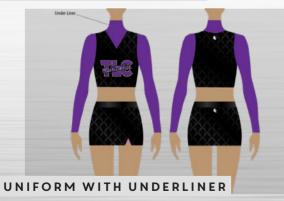

Lycra Liners available to be worn under polyester tops –please advise high neck (with zip), V Neck, Round Neck. Tops available in Midriff or Full Length. This option allows you to have a Summer & Winter uniform or formal/casual options.