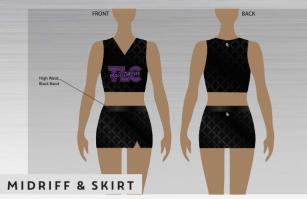

# TLC TIPS

Please take extra care when assigning a top length – you may want to check the length with the arms lifted to ensure that the length of the top does not expose the stomach area. If you require more or less length please note this against each athlete.

Lycra Liners available to be worn under polyester tops –please advise high neck (with zip), V Neck, Round Neck. Tops available in Midriff or Full Length. This option allows you to have a Summer & Winter uniform or formal/casual options.