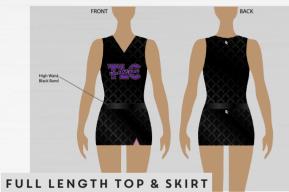

# TLC TIPS

Please take extra care when assigning a top length – you may want to check the length with the arms lifted to ensure that the length of the top does not expose the stomach area. If you require more or less length please note this against each athlete.

Lycra Liners available to be worn under polyester tops –please advise high neck (with zip), V Neck, Round Neck. Tops available in Midriff or Full Length. This option allows you to have a Summer & Winter uniform or formal/casual options.